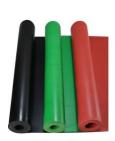

## Industrial EPDM NBR CR IIR butyl Rubber Sheet

Low hardness, high elasticity, can work in high pressure,

good impact resistance and sealing performance

High temperature resistance

good sealing

Strong toughness and anti-aging

## Paramenters

| Product name     | Rubber Board                                                                    |
|------------------|---------------------------------------------------------------------------------|
| Material         | Rubber                                                                          |
| Thickness        | 1-50mm                                                                          |
| Length           | 10m, 15m, 20m, 30m50m or according to customer demand                           |
| Width            | 1m, 1.2m, 1.5m, 2m or according to customer demand                              |
| Elongation (%)   | 200-700                                                                         |
| Denisty(g/cm3)   | 1.2-1.4                                                                         |
| colour           | Black,Red,Yellow or according to customer demand                                |
| Application      | 1) Available for gaskets, seals, o-rings, washer.                               |
|                  | 2) Used in mining industry.                                                     |
|                  | 3) To prevent fire environment, fridge, air conditioner.                        |
|                  | 4) To be used as floor.                                                         |
|                  | These high quality rubber sheets are suitable for a wide range of applications. |
| tensile strength | 4Mpa                                                                            |
| rigidity         | 60-80                                                                           |
| Temperature      | -30°C-80°C                                                                      |